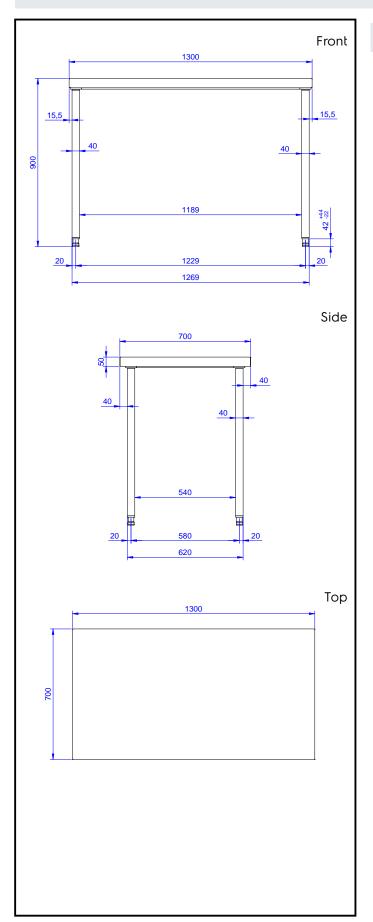

## **Key Information:**

External dimensions, Width:

133220 (TG1300N)1300 mmExternal dimensions, Depth:700 mmExternal dimensions, Height:900 mmWorktop thickness:50 mmNet weight:42 kg

Standard Preparation 1300 mm Work Table