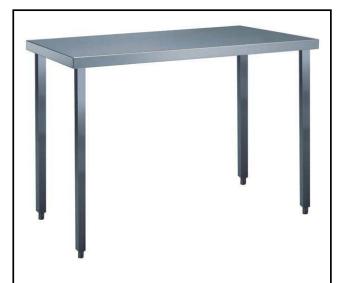

# Standard Preparation 1300 mm Work Table

| ITEM #  |  |  |
|---------|--|--|
| MODEL # |  |  |
| NAME #  |  |  |
|         |  |  |
| SIS #   |  |  |
| AIA#    |  |  |

133220 (TG1300N)

Work Table 1300 mm

#### Item No.

The 50mm high worktop in 304 AISI stainless steel, 1mm in thickness, has upturned edges and incorporates a layer of sound deadening, waterproof and fireproof material. Square section legs 40x40mm on 1" height-adjustable feet in 304 AISI stainless steel.

#### Construction

- 50 mm worktop in 304 AISI stainless steel, 10/10 in thickness with upturned edges and reinforced waterproof underpanel, incorporates a layer of sound deadening materials.
- 400 or 600 mm wide single drawer, chest of 4 drawers, lower shelf, three-sided underframe and set of castors as alternative to the feet, can be fitted as optional on all work tables.
- 40 mm-thick lower shelf (available as optional accessory on some models) slots easily into place at a height of 200 mm from the floor. Lower shelf is compulsory to install the chest of drawers.
- Square section legs and 40 mm height-adjustable feet in 304 AISI stainless steel.
- Table top slots into legs without using screws to facilitate installation.